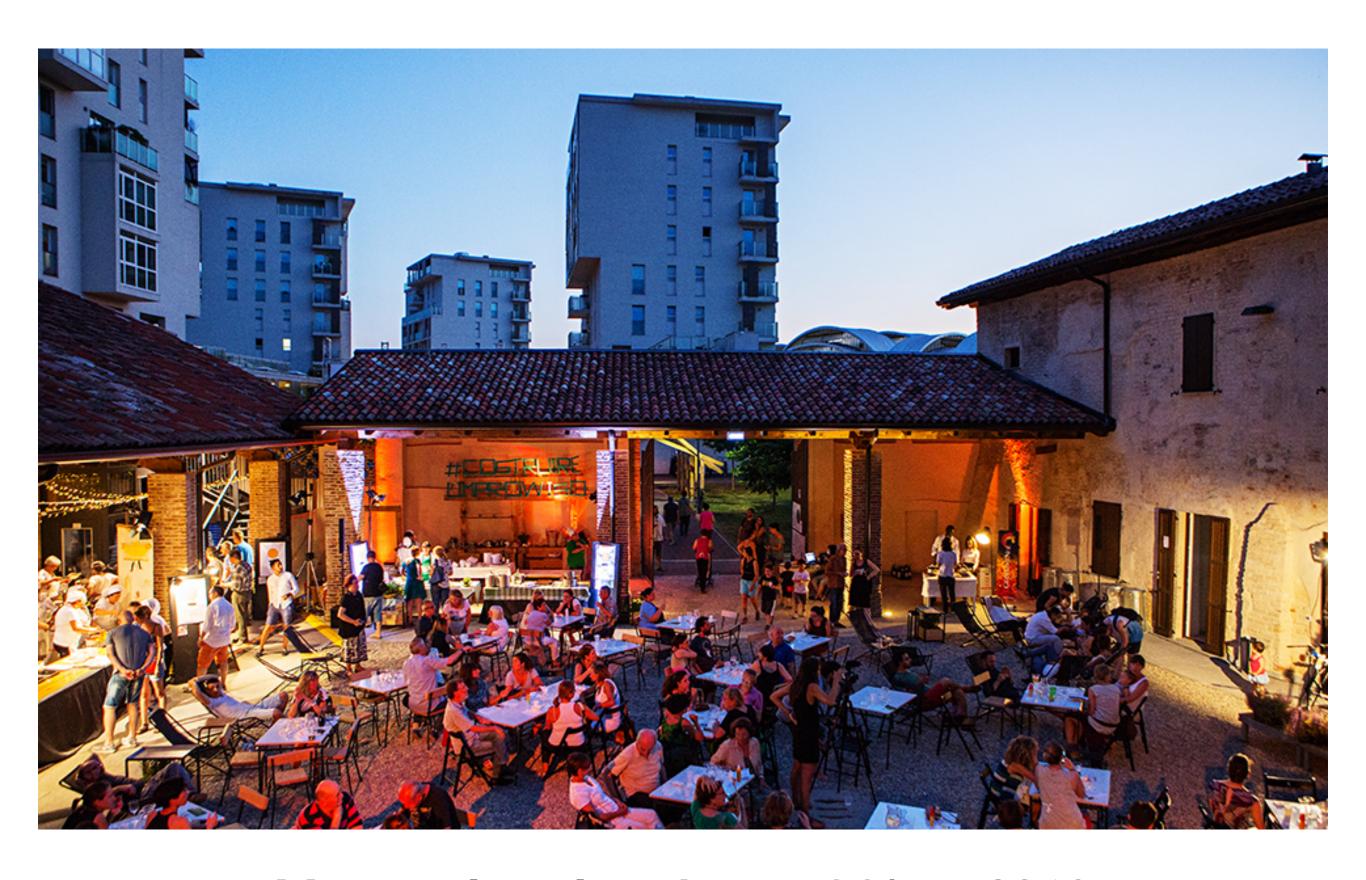

What are best practices from the others places that can inspire the design of the building?

Find ideas from similar buildings and make connections.

Kafe Magasinet, Goteborg, 2019

Base, Milano, 2017

Folkehuset Absalon, Copenhagen, 2019

Mare culturale urbano, Milan, 2019

How can we design the community building to be able to hold all activities under one roof?

Analyze activities and design the building around them.

Demokrati Garage, Copenhagen, 2019