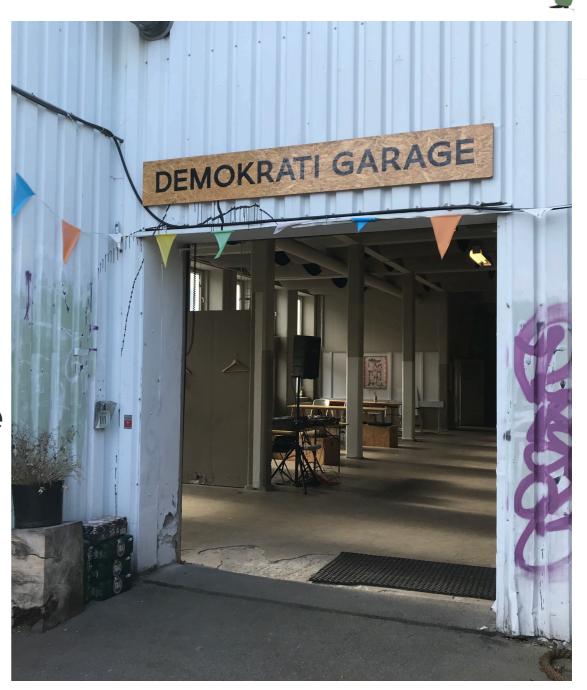

## Demokrati Garage

Meeting place for Democracy

Networking, professional development, cultural life, workshops, food and more

Rentemestervej 53, 2400 København

Digital survey about democracy and community

Mare culturale urbano, Milan, 2019

How can we design the community building to be able to hold all activities under one roof?

Analyze activities and design the building around them.

Demokrati Garage, Copenhagen, 2019