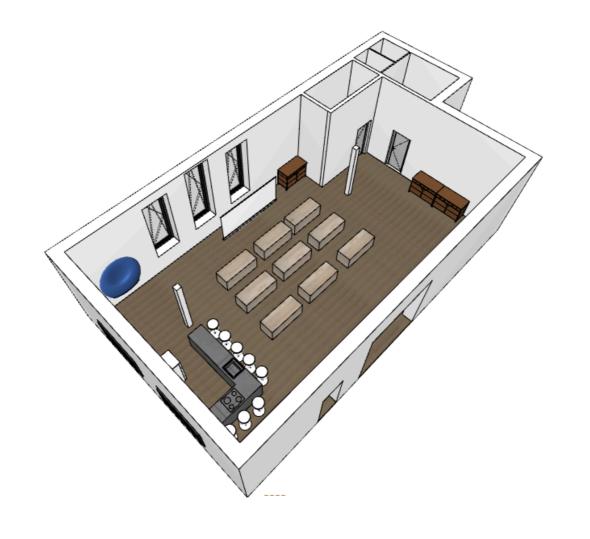

## Demokrati Garage

Meeting place for Democracy

Networking, professional development, cultural life, workshops, food and more

Rentemestervej 53, 2400 København

Digital survey about democracy and community

#### Goals

Attract local people

**Engage** democratic dialogue

**Organize** aspects

Create synergy among different buildings

material choices play, collaborative use, add digital services

Demokrati Garage is the only meeting space for people that live in Copenhagen that inspires people to be positive about democracy through workshops and activities.