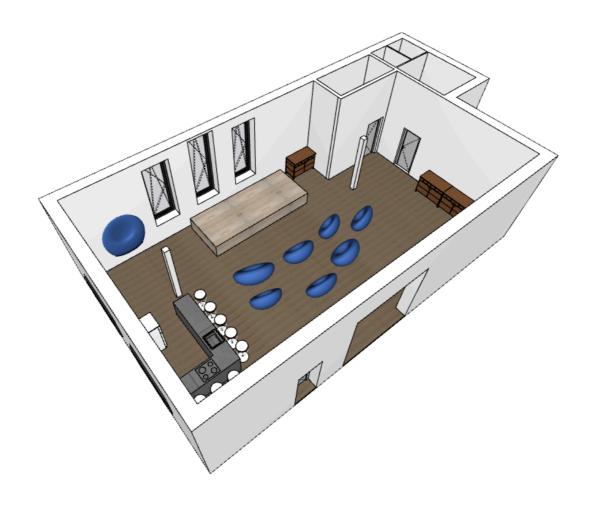

Mare culturale urbano, Milan, 2019

How can we design the community building to be able to hold all activities under one roof?

Analyze activities and design the building around them.

Demokrati Garage, Copenhagen, 2019

Citiziens assembly

Workshops

**Food** 

Conference

**Activities + Materials = Place** 

What are the specific guidelines for the community building?

Be multifunctional, emphasize community, use a circular design system.

**Digital survey** 

**Block chairs** 

**Discussion boxes** 

Reusable cups

Flexible tables

**Upcycled furniture** 

Hanging seats

**Projector** 